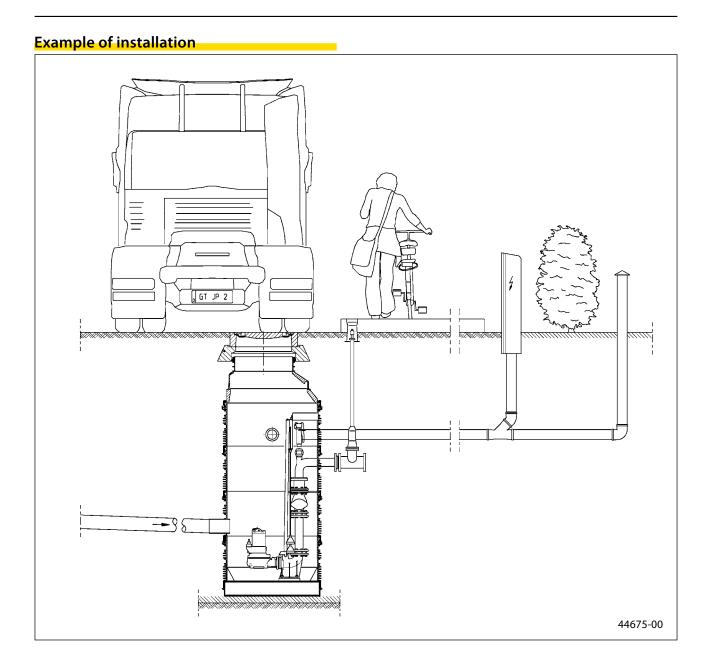

#### **Application**

The buoyancy proof and practicable plastic sump in high-grade polypropylene (PP) is approved by the German Institute for Construction Engineering (Reg.-N° Z-42.1-410). It is used in pressure drainage systems as well as a standard pump sump. It is suitable for use in areas with traffic load up to 40 tons. (DIN EN 124, group 4). The PKS-D can be placed on natural ground without concrete works. The modular design offers easy transport and installation.