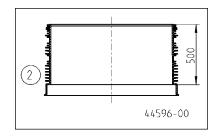

# **Accessories**

|   | Description                                                                                                                                                                                                                                                                                                               | Code no. | Weight   |
|---|---------------------------------------------------------------------------------------------------------------------------------------------------------------------------------------------------------------------------------------------------------------------------------------------------------------------------|----------|----------|
| 1 | Cover without ventilation, class B d610 $h = 125$                                                                                                                                                                                                                                                                         | JP 29174 | 110.0 kg |
|   | Cover without ventilation, class D d610 $h = 160$                                                                                                                                                                                                                                                                         | JP 29175 | 190.0 kg |
| 2 | PSV-D 1000x500 (10)                                                                                                                                                                                                                                                                                                       | JP 44404 | 15.6 kg  |
| 3 | Guide tube 1" stainless steel 1m                                                                                                                                                                                                                                                                                          | JP 28346 | 2.5 kg   |
|   | Sump depth in m         2.77         3.27         3.77         4.27         4.77         5.27         5.77           Required guide tube length in m         1.55         2.05         2.55         3.05         3.55         4.05         4.55           Attention! Please note that you need to order four guide tubes. |          |          |
| 4 | Fire hose coupling size C 1 1/2"                                                                                                                                                                                                                                                                                          | JP 11892 | 0.3 kg   |
|   | Perrot flushing connection G 250 Galvanised                                                                                                                                                                                                                                                                               | JP 22353 | 1.4 kg   |
| 5 | Perrot hose connection Ø 50 mm                                                                                                                                                                                                                                                                                            | JP 19202 | 0.4 kg   |
|   | Perrot DRS connection                                                                                                                                                                                                                                                                                                     | JP 22421 | 0.5 kg   |
|   | Perrot breathing valve                                                                                                                                                                                                                                                                                                    | JP 22422 | 0.6 kg   |
|   | Perrot pressure gauge                                                                                                                                                                                                                                                                                                     | JP 24666 | 1.4 kg   |
|   | Perrot claw coupling                                                                                                                                                                                                                                                                                                      | JP 22420 | 0.5 kg   |
|   | Perrot flush connector R 1"                                                                                                                                                                                                                                                                                               | JP 22466 | 0.3 kg   |
| 6 | Underground valve DN 80                                                                                                                                                                                                                                                                                                   | JP 18936 | 24.0 kg  |
|   | Set of earth installation equipment 0.7 m                                                                                                                                                                                                                                                                                 | JP 18938 | 30.0 kg  |
|   | Set of earth installation equipment 1.0 -1.4 m                                                                                                                                                                                                                                                                            | JP 18939 | 32.0 kg  |
|   | Set of earth installation equipment 1.25 -1.8m                                                                                                                                                                                                                                                                            | JP 18940 | 33.0 kg  |
| 7 | Ventilation pipe DN 100 Stainless steel                                                                                                                                                                                                                                                                                   | JP 25437 | 4.3 kg   |
| 8 | Second inlet DN 150                                                                                                                                                                                                                                                                                                       | JP 44523 |          |
|   | Second inlet DN 200                                                                                                                                                                                                                                                                                                       | JP 44524 |          |
|   | Second inlet DN 250                                                                                                                                                                                                                                                                                                       | JP 44525 |          |
| 9 | Seal lubricant 1 kg tube                                                                                                                                                                                                                                                                                                  | JP 44605 | 1.0 kg   |
|   | Seal lubricant 3 kg bucket                                                                                                                                                                                                                                                                                                | JP 44606 | 3.0 kg   |