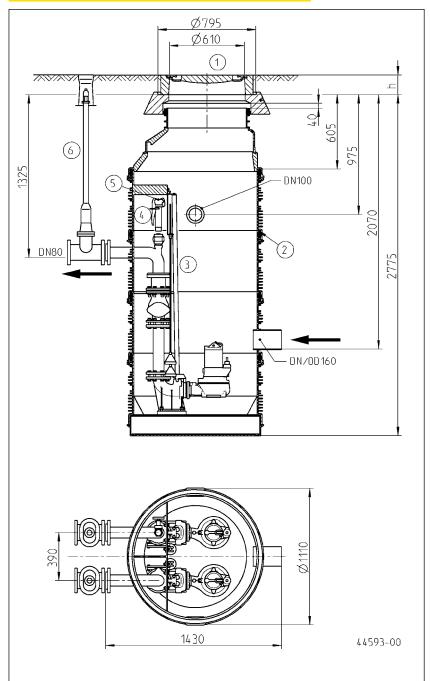

The sump has a connection piece for inlet, two sockets with seal for ventilation and cable duct, a facility for installing a flushing connection and a DN 80 pressure outlet.

The standard installation depth without a cover is 2.77 m. The installation depth can be extended to 5.90 m by the use of sump extensions (installation depth in ground water not more than 4m). The total volume is 1764 litres. The storage volume below the inlet is 395 litres.

### PKS-D 1000-D65 /D80 (duplex units)

The poly-sump consist of an underpart with an inlet and a discharge branch, an extension element with tie-bar, a cone 1000/625 and a concrete support ring for the manhole cover (accessory). The segments are sealed with sealing rings. Inlet socket DN/OD 160 (DN 150) for PVC collar (KGU), 2 sockets DN 100 for ventilation/cable duct, 1 socket plug DN 100, 2 guide rail systems, pipework with non-return valves in DN 80, facility for flushing connection system "Perrot"