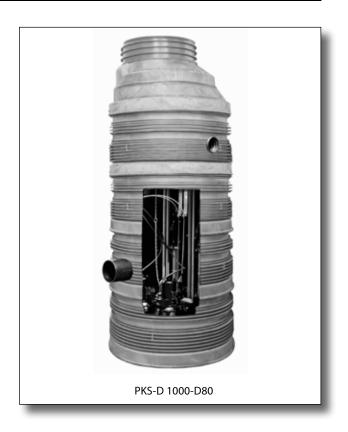

# Poly-sumps PKS-D 1000 for MultiStream and MultiFree pumps

#### **Application**

The buoyancy proof and practicable plastic sump in high-grade polypropylene (PP) is approved by the German Institute for Construction Engineering (Reg.-N° Z-42.1-410). It is used in pressure drainage systems as well as a standard pump sump. It is suitable for use in areas with traffic load up to 40 tons. (DIN EN 124, group 4). The PKS-D can be placed on natural ground without concrete works. The modular design offers easy transport and installation.

The sump has a connection piece for inlet, two sockets with seal for ventilation and cable duct, a facility for installing a flushing connection and a DN 80 pressure outlet.

The standard installation depth without a cover is 2.77 m. The installation depth can be extended to 5.90 m by the use of sump extensions (installation depth in ground water not more than 4m). The total volume is 1764 litres. The storage volume below the inlet is 395 litres.